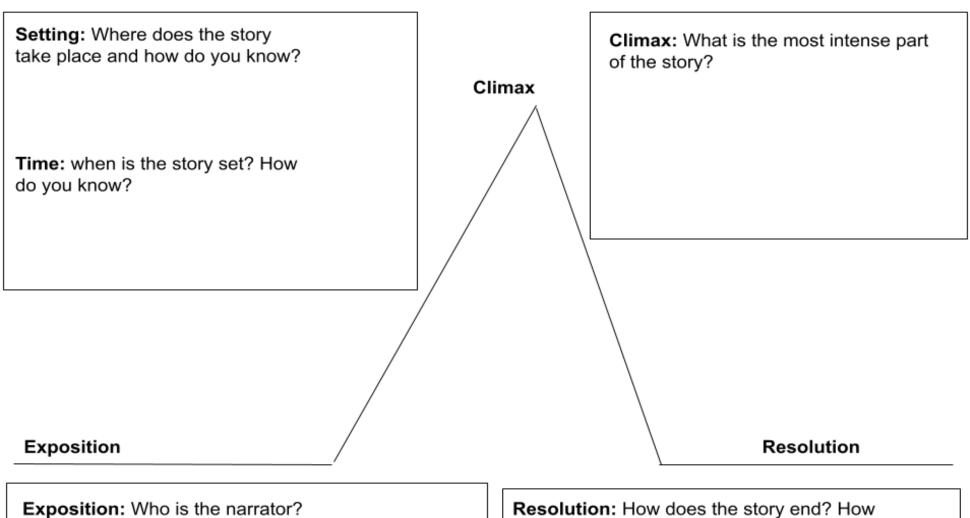

## "Everyday Use" Diagrams

Name:

**Directions:** Complete the chart exploring the relationship and characteristics of Maggie and Dee from Alice Walker's short story, "Everyday Use." On the back, complete the plot diagram.

What is the conflict of the story?

**Resolution:** How does the story end? How do you feel about the ending?